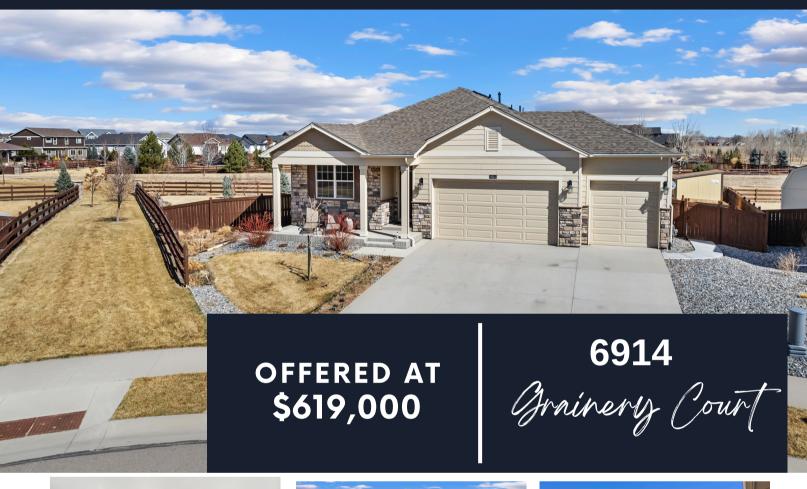

# YOUR DREAM HOME IN TIMNATH RANCH

### BIG LOT, STUNNING VIEWS, AND THE PERFECT LOCATION!

#### **HOME FEATURES**

- 4 Bedrooms
- 2 Baths
- 3 Car Garage
- Newer Trex Deck
- Composting Area
- Extensive Network of Recreation Trails Built in 2019 Throughout the Neighborhood
- 3 Metal Storage Cabinets in Garage Included
- Storage Shed
- Mountain views
- Community Pool with Waterslides and Clubhouse with Fitness Area
- 15,405 Square Foot Lot
- Home Warranty Offered