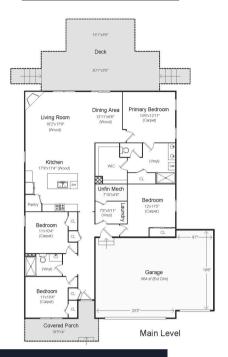

#### 6914 Grainery Ct, Timnath

Total SqFt: 1891 sf Total Finished: 1852 sf Main Level: 1891 sf (98% Finished) Garage: 664 sf

\*Scope of work available online and by request\*

Breuer Appraisal Services, LLC (C)03/17/2025 970-290-3836