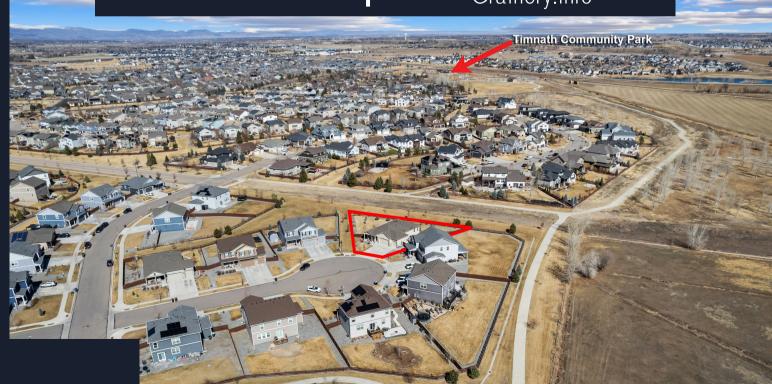

- 2 Baths
- 3 Car Garage
- Newer Trex Deck
- Composting Area
- Extensive Network of Recreation Trails Built in 2019 Throughout the Neighborhood
- 3 Metal Storage Cabinets in Garage Included
- Storage Shed
- Mountain views
- Community Pool with Waterslides and Clubhouse with Fitness Area
- 15,405 Square Foot Lot
- Home Warranty Offered

Information contained in this brochure is from sources believed to be reliable. It is not guaranteed. Distances and measurements are approximate and subject to correction.

#### 6914 Grainery Ct, Timnath

Total SqFt: 1891 sf Total Finished: 1852 sf Main Level: 1891 sf (98% Finished) Garage: 664 sf

\*Scope of work available online and by request\*

Breuer Appraisal Services, LLC (C)03/17/2025 970-290-3836



## **HOME WARRANTY OFFERED**





Grainery.info